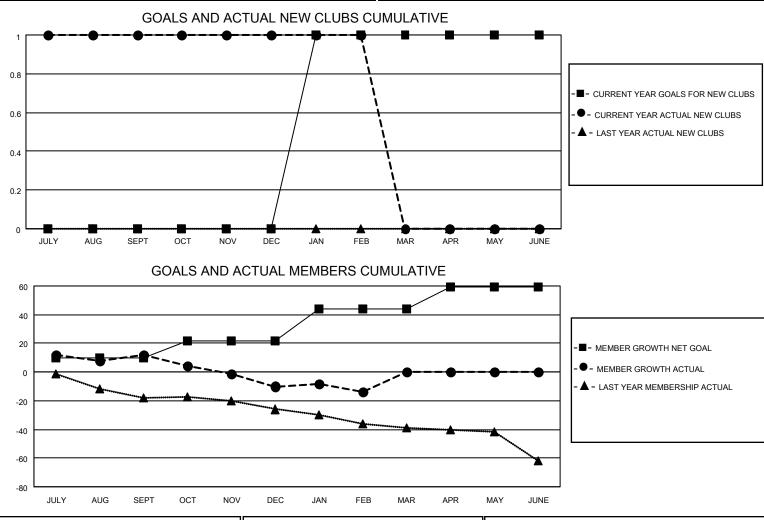

## LOCATION PENNSYLVANIA

District 14 L

Results as of: 2/28/2021

| Clubs                 |               |           |               | Members               |                        |                         |                                                    |  |  |
|-----------------------|---------------|-----------|---------------|-----------------------|------------------------|-------------------------|----------------------------------------------------|--|--|
| RESULTS FOR 2020-2021 |               |           |               | RESULTS FOR 2020-2021 |                        |                         |                                                    |  |  |
| QUARTER               | NEW CLUB GOAL | NEW CLUBS | DROPPED CLUBS | QUARTER               | BER GROWTH NET<br>GOAL | MEMBER GROWTH<br>ACTUAL | DROPPED<br>MEMBERS ACTUAL<br>(including transfers) |  |  |
| JULY/AUG/SEPT         | 0             | 1         | 0             | JULY/AUG/SEPT         | 10                     | 36                      | 22                                                 |  |  |
| OCT/NOV/DEC           | 0             | 0         | 0             | OCT/NOV/DEC           | 12                     | 16                      | 36                                                 |  |  |
| JAN/FEB/MAR           | 1             | 0         | 0             | JAN/FEB/MAR           | 22                     | 8                       | 11                                                 |  |  |
| APR/MAY/JUNE          | 0             | 0         | 0             | APR/MAY/JUNE          | 15                     | 0                       | 0                                                  |  |  |

| DROPPED CLUBS: 0 |    | 10 CLUBS OF 39 ADDED 1 OR MORE<br>NEW MEMBERS | GENDER DISTRIBUTION                                             |              |     |
|------------------|----|-----------------------------------------------|-----------------------------------------------------------------|--------------|-----|
|                  |    |                                               | MALE                                                            | 687 (70.90%) |     |
| DROPPED MEMBERS  |    |                                               | FEMALE                                                          | 282 (29.10%) |     |
| DECEASED         | 15 | CLICK HERE FOR CUMULATIVE                     | TOTAL FAMILY UNIT MEMBERS<br>FAMILY MEMBERS PAYING HALF<br>DUES |              | 221 |
| CLUB CANCELLED   | 0  | MEMBERSHIP DATA                               |                                                                 |              | 447 |
| OTHER            | 54 |                                               |                                                                 |              | 117 |
| TOTAL            | 69 |                                               |                                                                 |              |     |
|                  |    |                                               | <b>)</b>                                                        |              |     |